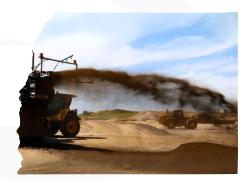

# **Dirt remediation**

Using the Earthcure technique, we can work closely with your contamination experts to treat contaminated soil onsite. Aeration, the fast and accurate blending of additives or neutralization agents to stabilize the contaminated soil through the Earth Warrior, is a proven solution and is now setting the standard for onsite soil remediation.