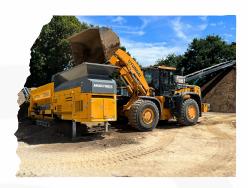

#### **Soil Amelioration**

Turning your unsuitable earth into specification topsoil. Earthcure is able to turn your 'unsuitable' materials into specification topsoils for reuse on your project. Doing this means you are reusing your site's materials, reducing the cost of disposing of waste and reducing the number of trucks on local roads around your project.

# **Earth Unification**

We are specialising in unification, streamlining the process by utilising existing site materials instead of importing fill, resulting in a more cost-effective and timely completion of projects. This innovative technology is a cost-effective, environmentally friendly solution for geotechnical experts, soil consultants, civil contractors, and those helping to restore the planet.